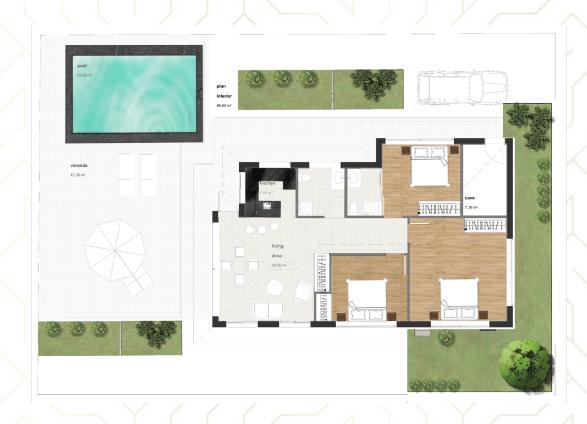

THE FINEST DESIGN, THE BEST LOCATION AND EASY ACESS TO EVERYWHERE.

8.6 Acres Land

7 Villas

2 or 3 bedrooms

80-100 M2

VILLA TYPE A

1:100

ENJOY THE VIEW OF STARS,MOON AND SKY FROM YOUR OWN PRIVATE GARDEN