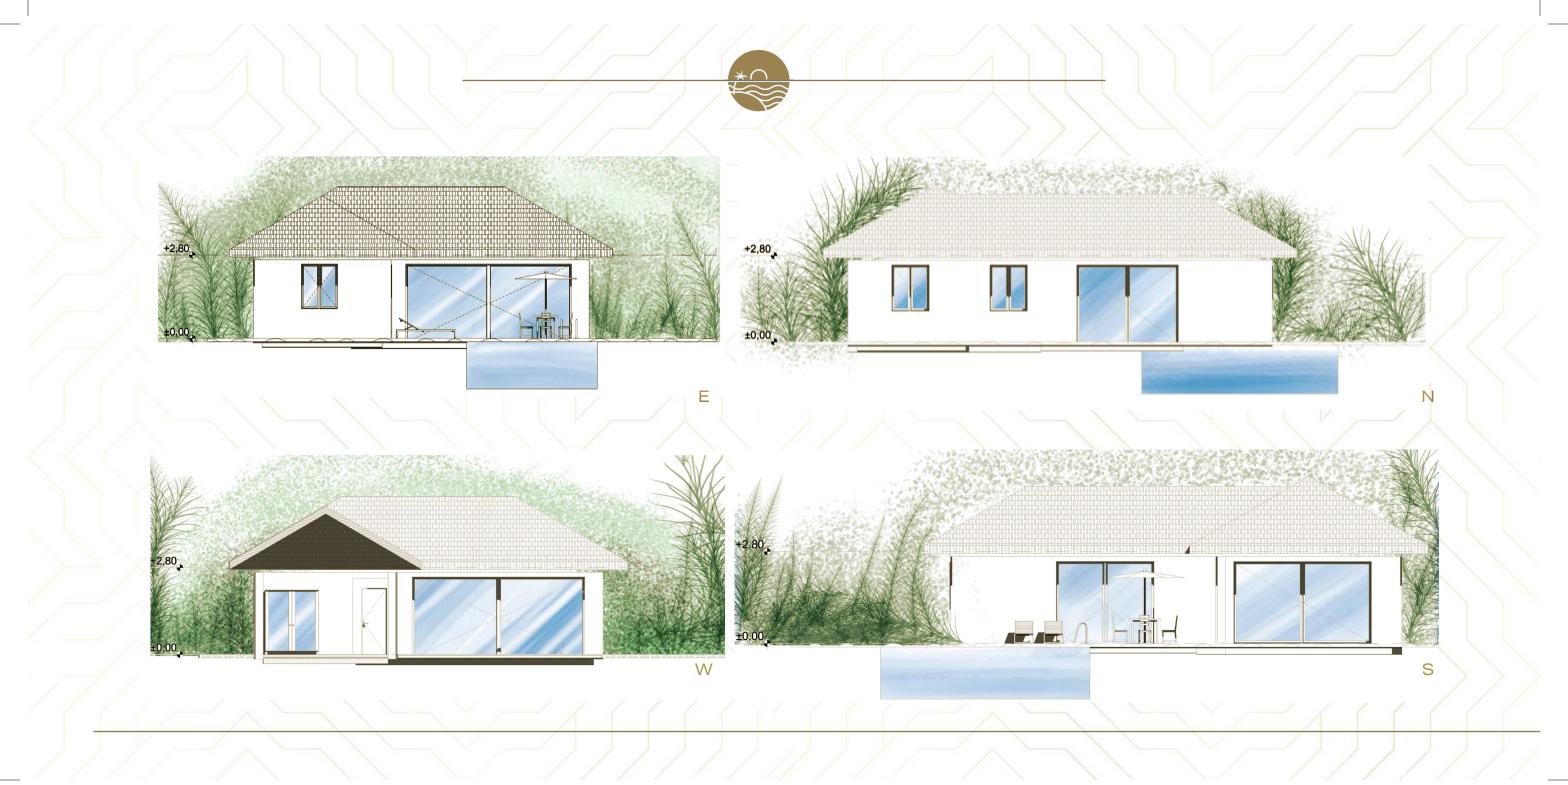

THE FINEST DESIGN, THE BEST LOCATION AND EASY ACESS TO EVERYWHERE.

8.6 Acres Land

7 Villas

2 or 3 bedrooms

80-100 M2

VILLA TYPE A

1:100

ENJOY THE VIEW OF STARS,MOON AND SKY FROM YOUR OWN PRIVATE GARDEN