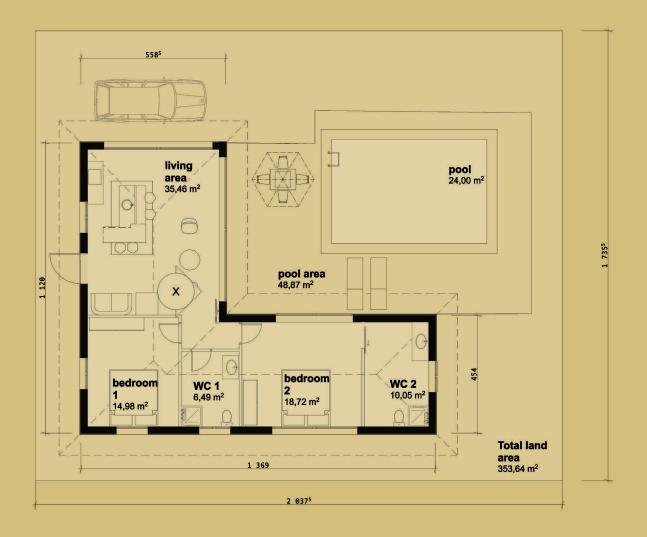

THE FINEST DESIGN, THE BEST LOCATION AND EASY ACESS TO EVERYWHERE.

8.6 Acres Land

7 Villas

2 or 3 bedrooms

80-100 M2

VILLA TYPE A

1:100

ENJOY THE VIEW OF STARS,MOON AND SKY FROM YOUR OWN PRIVATE GARDEN