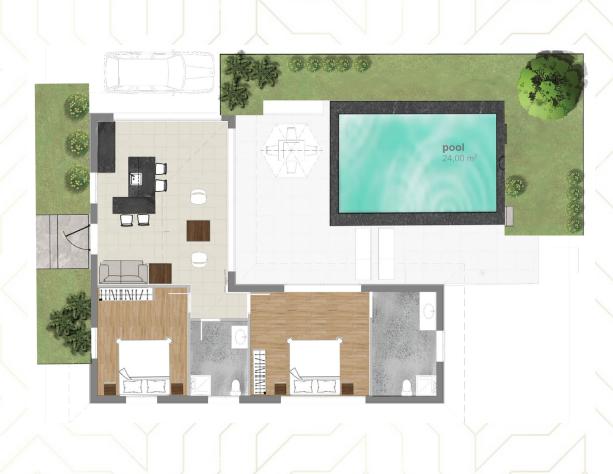

THE FINEST DESIGN, THE BEST LOCATION AND EASY ACESS TO EVERYWHERE.

8.6 Acres Land

7 Villas

2 or 3 bedrooms

80-100 M2

VILLA TYPE A

1:100

ENJOY THE VIEW OF STARS,MOON AND SKY FROM YOUR OWN PRIVATE GARDEN