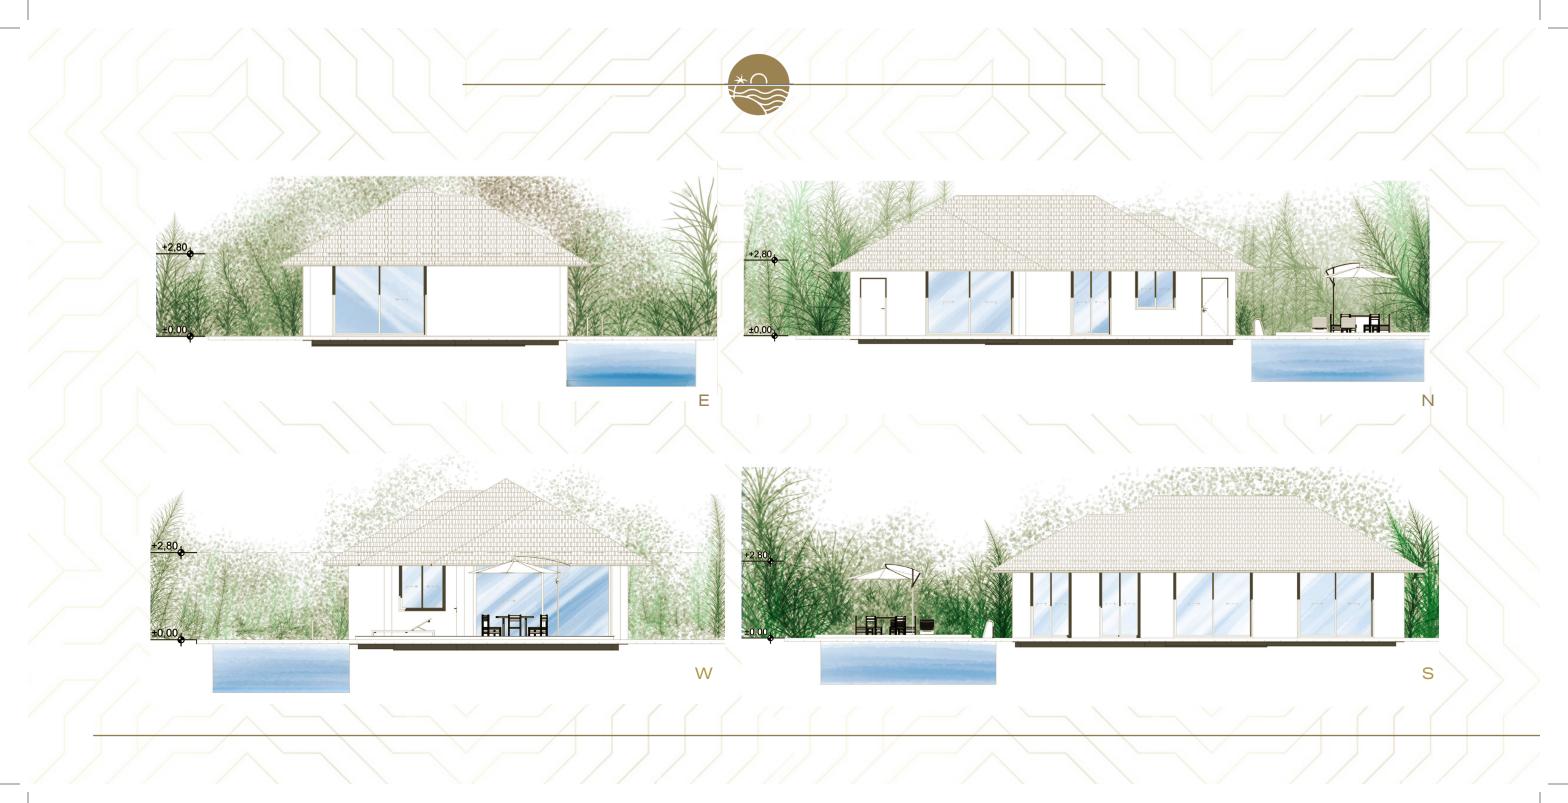

THE FINEST DESIGN, THE BEST LOCATION AND EASY ACESS TO EVERYWHERE.

8.6 Acres Land

7 Villas

2 or 3 bedrooms

80-100 M2

VILLA TYPE A

1:100

ENJOY THE VIEW OF STARS,MOON AND SKY FROM YOUR OWN PRIVATE GARDEN