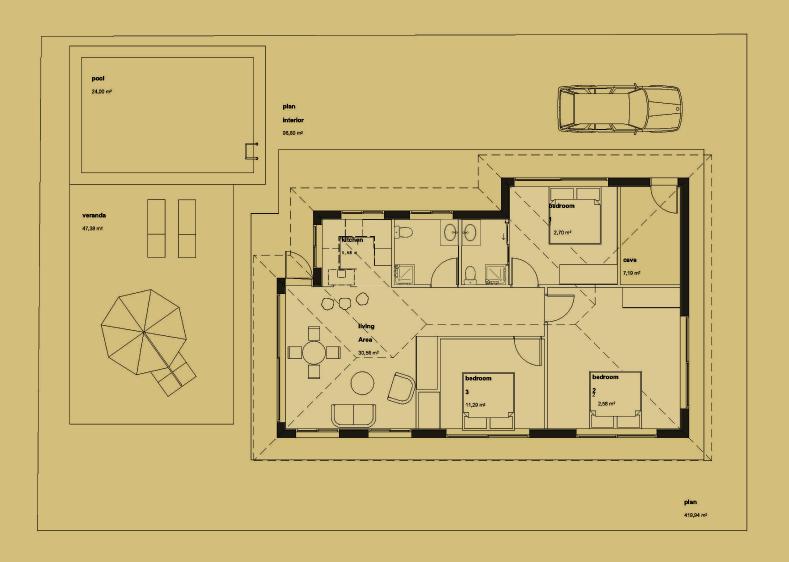

THE FINEST DESIGN, THE BEST LOCATION AND EASY ACESS TO EVERYWHERE.

8.6 Acres Land

7 Villas

2 or 3 bedrooms

80-100 M2

VILLA TYPE A

1:100

ENJOY THE VIEW OF STARS,MOON AND SKY FROM YOUR OWN PRIVATE GARDEN